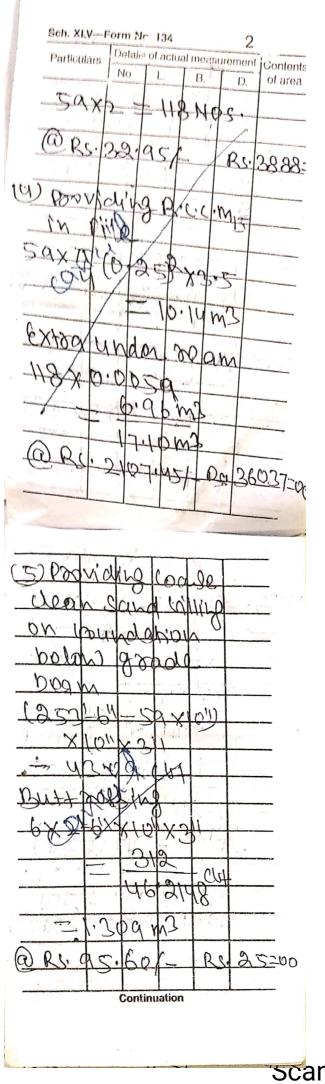

3 Sch. XLV-Form Nr 134 Details of actual measurement [Conte Particulara of are D. B. No. L. 100A 010 111 Darol 6 6000 9 01 Δ 104 01 b 2 5 0 17 RC 1256=0 Dovidi ( 71 an Ç PLD ALI 5 2.04 . 1 2 2 - RS. 11498-0 a Q1 8 0 bo P 16 0 Din logu Wal 11. 2  $\Lambda$ τ Q asi m3 2 Continuation

Details of actual measurement Content: Sch. XLV-Form No. 134 1154 Particulars 25 NO BS DOON 1 192 100 K 1 11.1 41 6 But 28 St Back B K 0 Y · (C) 0.80.St 2 Deduk 11 1261 6 212 2 0 R Not SUZ 1002 76 21 3851=00 BS. ł din G VAA Versa (QI) D .21 0 511 SF XT h SUT 12 (~ 590 12. 2 m2 01 A RS.1401=00 2 0 69  $(\alpha)$ CI 000 Continuation (0)