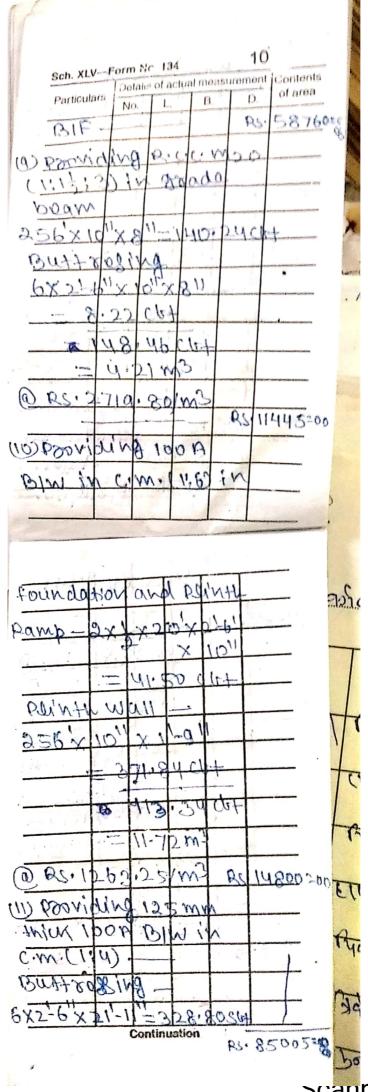

1St & Final on A/CB/U Sch. XLV-Form Nr 134 7 Details of actual measurement [Contents Particulars No. L. B of area D. Mama of WOrk Construction ng OF Sch build 00 YA CX Situati CTOV UK mid 02 Khiziyam 6 0 madampun Baenn V.S.C Head C A EStimated 600 08000 Ro 9 Detailed mpagin eman and the trad (1) Providi 1550 CLOOA ab ava 340=00 RO Ac. 2) Providing 20 [m dia poro n Soil uno 2. + wider Sav RS. 20.85/m RC: 6371=00 (3) POOVIDINA 6 CI 13 dia under 20 ain A at reduited delp-11 59 x 5 AS 2888=00 J ORC. ZDIQ (4) Providing Continuation MIS (1:2:4) mix in files RS. 10599=00