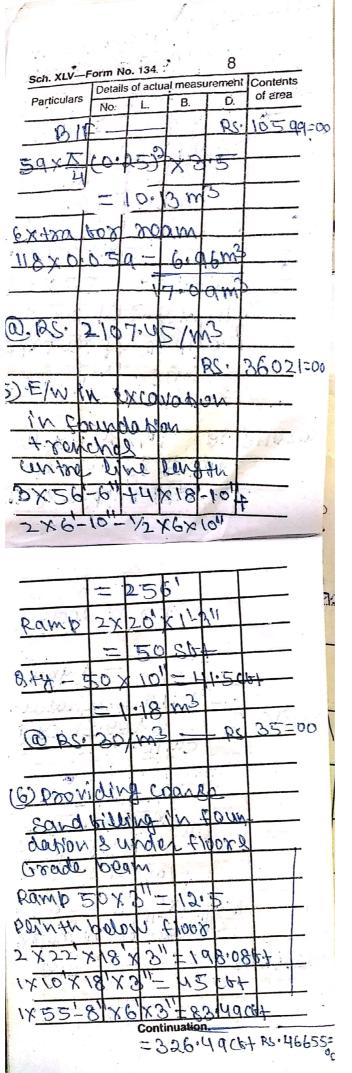

1St & Final on A/CB/U Sch. XLV-Form Nr 134 7 Details of actual measurement [Contents Particulars No. L. B of area D. Mama of WOrk Construction ng OF Sch build 00 YA CX Situati CTOV UK mid 02 Khiziyam 6 0 madampun Baenn V.S.C Head C A EStimated 600 08000 Ro 9 Detailed mpagin eman and the trad (1) Providi 1550 CLOOA ab ava 340=00 RO Ac. 2) Providing 20 [m dia poro n Soil uno 2. + wider Sav RS. 20.85/m RC: 6371=00 (3) POOVIDINA 6 CI 13 dia under 20 ain A at reduited delp-11 59 x 5 AS 2888=00 J ORC. ZDIQ (4) Providing Continuation MIS (1:2:4) mix in files RS. 10599=00