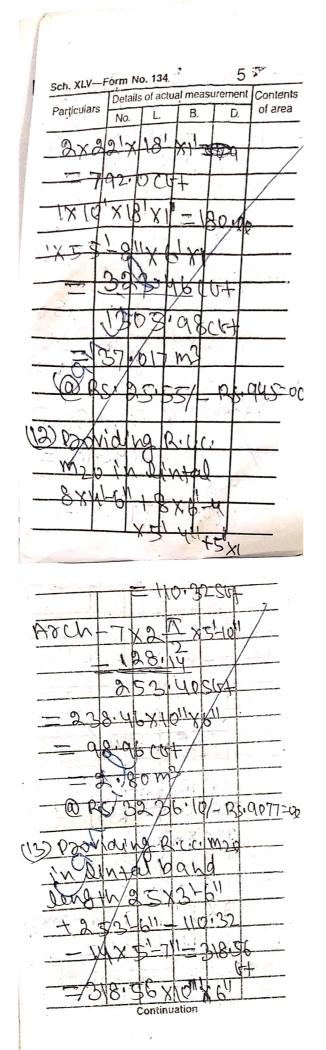

1St & Final on A/CB/U Sch. XLV-Form Nr 134 7 Details of actual measurement [Contents Particulars No. L. B of area D. Mama of WOrk Construction ng OF Sch build 00 YA CX Situati CTOV UK mid 02 Khiziyam 6 0 madampun Baenn V.S.C Head C A EStimated 600 08000 Ro 9 Detailed mpagin eman and the trad (1) Providi 1550 CLOOA ab ava 340=00 RO Ac. 2) Providing 20 [m dia poro n Soil uno 2. + wider Sav RS. 20.85/m RC: 6371=00 (3) POOVIDINA 6 CI 13 dia under 20 ain A at reduited delp-11 59 x 5 AS 2888=00 J ORC. ZDIQ (4) Providing Continuation MIS (1:2:4) mix in files RS. 10599=00