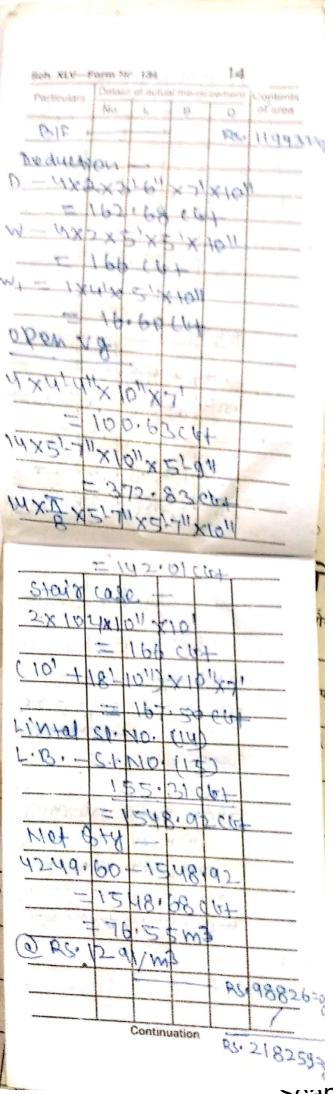

3 Sch. XLV-Form Nr 134 Details of actual measurement [Conte Particulara of are D. B. No. L. 100A 010 111 Darol 6 6000 9 01 Δ 104 01 b 2 5 0 17 RC 1256=0 Dovidi ( 71 an Ç PLD ALI 5 2.04 . 1 2 2 - RS. 11498-0 a Q1 8 0 bo P 16 0 Din logu Wal 11. 2  $\Lambda$ τ Q asi m3 2 Continuation

Details of actual measurement Content: Sch. XLV-Form No. 134 1154 Particulars 25 NO BS DOON 1 192 100 K 1 11.1 41 6 But 28 St Back B K 0 Y · (C) 0.80.St 2 Deduk 11 1261 6 212 2 0 R Not SUZ 1002 76 21 3851=00 BS. ł din G VAA Versa (QI) D .21 0 511 SF XT h SUT 12 (~ 590 12. 2 m2 01 A RS.1401=00 2 0 69  $(\alpha)$ CI 000 Continuation (0)

1St & Final on A/CB/U Sch. XLV-Form Nr 134 7 Details of actual measurement [Contents Particulars No. L. B of area D. Mama of WOrk Construction ng OF Sch build 00 YA CX Situati CTOV UK mid 02 Khiziyam 6 0 madampun Baenn V.S.C Head C A EStimated 600 08000 Ro 9 Detailed mpagin eman and the trad (1) Providi 1550 CLOOA ab ava 340=00 RO Ac. 2) Providing 20 [m dia poro n Soil uno 2. + wider Sav RS. 20.85/m RC: 6371=00 (3) POOVIDINA 6 CI 13 dia under 20 ain A at reduited delp-11 59 x 5 AS 2888=00 J ORC. ZDIQ (4) Providing Continuation MIS (1:2:4) mix in files RS. 10599=00