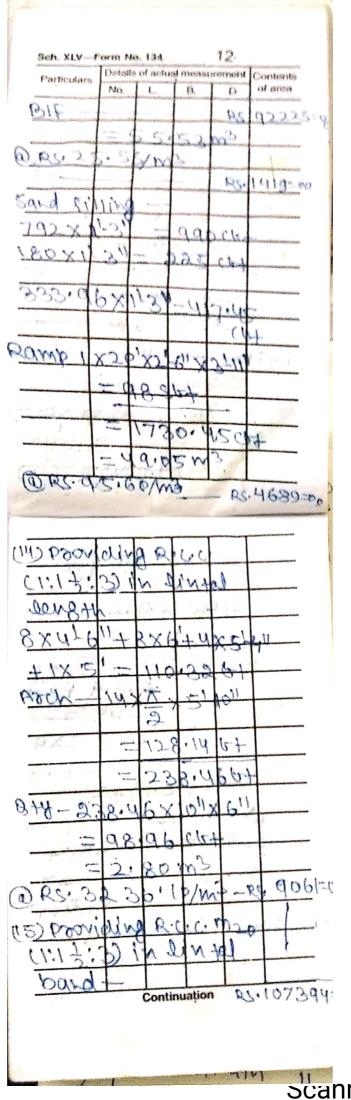

1St & Final on A/CB/U Sch. XLV-Form Nr 134 7 Details of actual measurement [Contents Particulars No. L. B of area D. Mama of WOrk Construction ng OF Sch build 00 YA CX Situati CTOV UK mid 02 Khiziyam 6 0 madampun Baenn V.S.C Head C A EStimated 600 08000 Ro 9 Detailed mpagin eman and the trad (1) Providi 1550 CLOOA ab ava 340=00 RO Ac. 2) Providing 20 [m dia poro n Soil uno 2. + wider Sav RS. 20.85/m RC: 6371=00 (3) POOVIDINA 6 CI 13 dia under 20 ain A at reduited delp-11 59 x 5 AS 2888=00 J ORC. ZDIQ (4) Providing Continuation MIS (1:2:4) mix in files RS. 10599=00