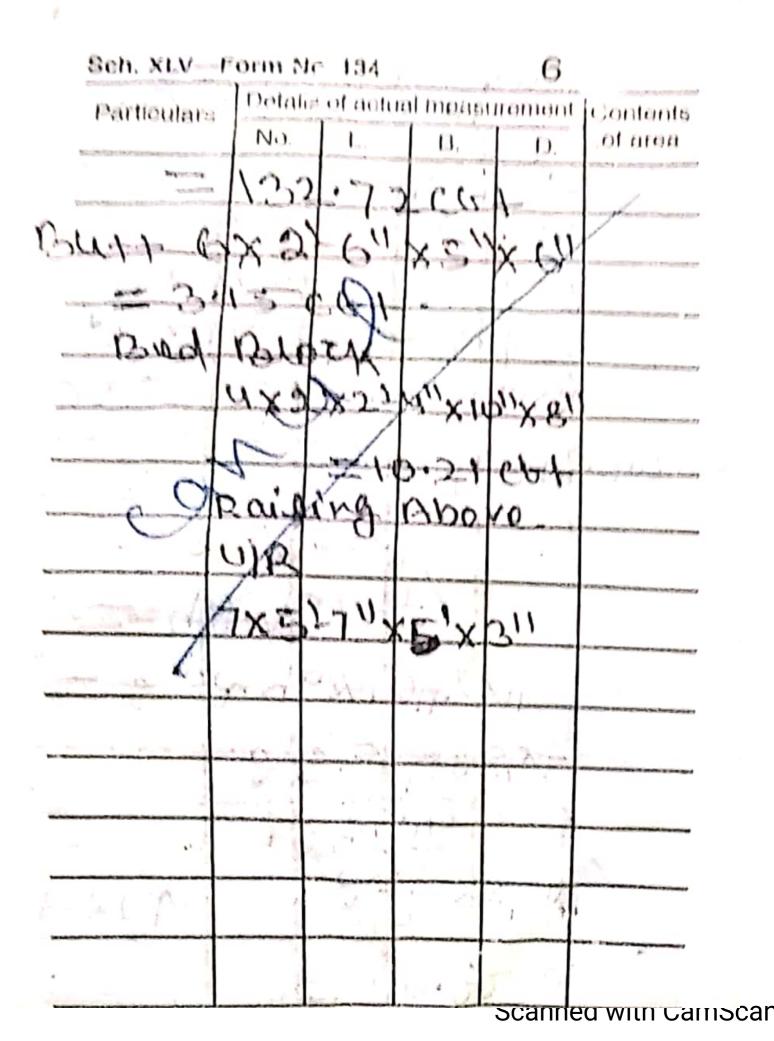

1St & Final on A/CB/U Sch. XLV-Form Nr 134 7 Details of actual measurement [Contents Particulars No. L. B of area D. Mama of WOrk Construction ng OF Sch build 00 YA CX Situati CTOV UK mid 02 Khiziyam 6 0 madampun Baenn V.S.C Head C A EStimated 600 08000 Ro 9 Detailed mpagin eman and the trad (1) Providi 1550 CLOOA ab ava 340=00 RO Ac. 2) Providing 20 [m dia poro n Soil uno 2. + wider Sav RS. 20.85/m RC: 6371=00 (3) POOVIDINA 6 CI 13 dia under 20 ain A at reduited delp-11 59 x 5 AS 2888=00 J ORC. ZDIQ (4) Providing Continuation MIS (1:2:4) mix in files RS. 10599=00