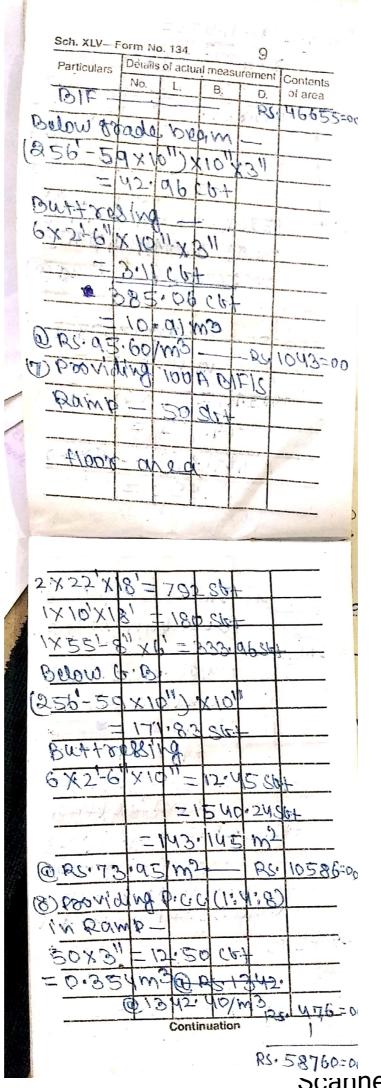

1St & Final on A/CB/U Sch. XLV-Form Nr 134 7 Details of actual measurement [Contents Particulars No. L. B of area D. Mama of WOrk Construction ng OF Sch build 00 YA CX Situati CTOV UK mid 02 Khiziyam 6 0 madampun Baenn V.S.C Head C A EStimated 600 08000 Ro 9 Detailed mpagin eman and the trad (1) Providi 1550 CLOOA ab ava 340=00 RO Ac. 2) Providing 20 [m dia poro n Soil uno 2. + wider Sav RS. 20.85/m RC: 6371=00 (3) POOVIDINA 6 CI 13 dia under 20 ain A at reduited delp-11 59 x 5 AS 2888=00 J ORC. ZDIQ (4) Providing Continuation MIS (1:2:4) mix in files RS. 10599=00