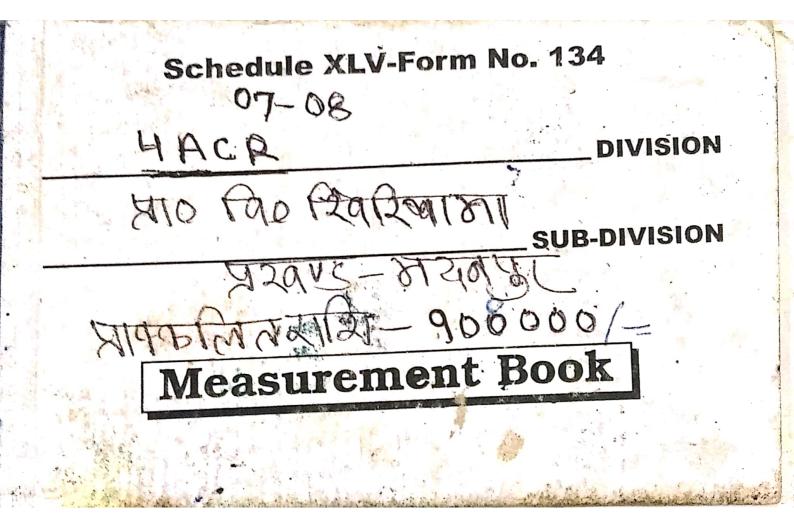

દ્યાઈંગે I

811 23.10-68

, 14 stre

\$119/08 Q1/9/08

INN8

| 3 | Bin     | A | 34          |
|---|---------|---|-------------|
|   | · · · · |   | <b>0v</b> · |