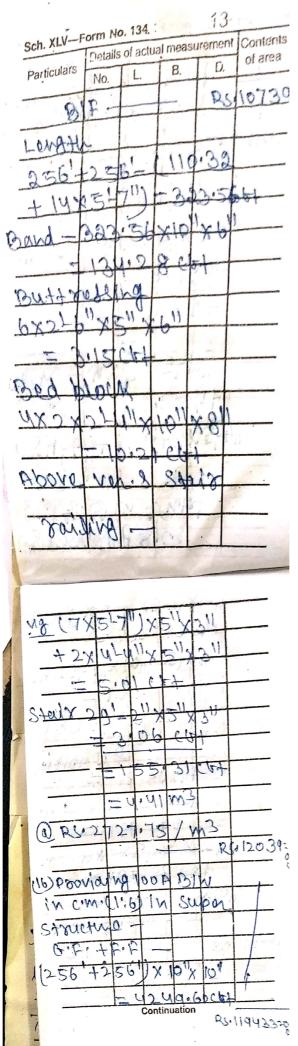

1St & Final on A/CB/U Sch. XLV-Form Nr 134 7 Details of actual measurement [Contents Particulars No. L. B of area D. Mama of WOrk Construction ng OF Sch build 00 YA CX Situati CTOV UK mid 02 Khiziyam 6 0 madampun Baenn V.S.C Head C A EStimated 600 08000 Ro 9 Detailed mpagin eman and the trad (1) Providi 1550 CLOOA ab ava 340=00 RO Ac. 2) Providing 20 [m dia poro n Soil uno 2. + wider Sav RS. 20.85/m RC: 6371=00 (3) POOVIDINA 6 CI 13 dia under 20 ain A at reduited delp-11 59 x 5 AS 2888=00 J ORC. ZDIQ (4) Providing Continuation MIS (1:2:4) mix in files RS. 10599=00